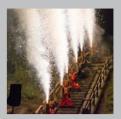

joy to the gala dinner.

**ENTERTAINMENT** 

Sapporo's YOSAKOI Soran Festival is a Hokkaido original, early summer tradition. The energetic dancers bring color, excitement and