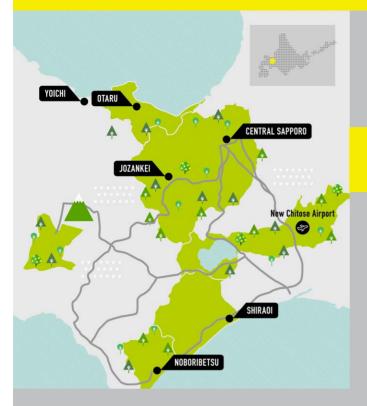

15

DAY 1

**ARRIVAL New Chitose Airport** 

Time to relax and embrace the nature of Hokkaido.

Within walking distance to the Sapporo Downtown area

JR Tower Hotel Nikko Sapporo / Sapporo Grand Hotel / Keio Plaza Hotel Sapporo

100 pax~

5 days

OVER 10 places

DAY 1

ARRIVAL
New Chitose Airport