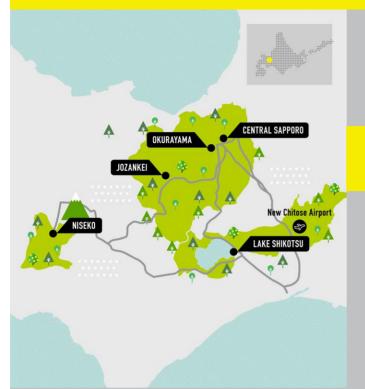

15

DAY 1

**ARRIVAL New Chitose Airport** 

Time to relax and embrace the nature of Hokkaido.

Within walking distance to the Sapporo Downtown area

JR Tower Hotel Nikko Sapporo / Sapporo Grand Hotel / Keio Plaza Hotel Sapporo

Time to walk through the parks the locals use daily, and enjoy the vast nature all throughout the metropolis.

Time to learn about Sapporo's Olympic legacy and immerse yourself in Sapporo as a winter sports city.

Time to enjoy fruit picking and outdoor activities in the rich nature around Sapporo.

New and Newly Renewed Hotels

Shogetsu Grand Hotel / Grand Blissen Hotel Jozankei / Chalet Ivy Jozankei

# ACTIVITY

Niseko

Time to sharpen your senses with outdoor activities and trekking in the Niseko wilderness.

#### Niseko

- 1. Time to taste food from the blessings of Niseko's land.
- 2. Time for a factory tour at the Niseko
  Distillery, which opened in October 2021.
  Hakkaisan Brewery, a famous brand known for
  its sake, specifically chose this site for its
  whisky production.

### STAY

**Higashiyama / Hanazono**International Brand Hotels

Higashiyama area: Hilton Niseko Village / Higashiyama Niseko Village, a Ritz-Carlton Reserve

Hanazono Area: Park Hyatt Niseko Hanazono

#### ACTIVITY Niseko

Time to experience making ice cream and more, using fresh milk from the workshops on-site (like the Milk Kobo workshop, and others).

# RELAX New Chitose Airport

Time to relax during the last leg of your trip, with lunch at a restaurant in the Portom International Hokkaido Hotel, which is directly connected to New Chitose Airport. You can also conclude your trip with an authentic tea ceremony experience at the tea ceremony house "Seifu-an."

#### STAY Central Sapporo

Central city hotels with many guest rooms and large halls

Sapporo Grand Hotel / Keio Plaza Hotel Sapporo / Sapporo Prince Hotel

# WALK Central Sapporo

Downtown Sapporo is where you can find all the classic sightseeing spots of the city. Time to walk around and complete the whole course!

#### Sapporo

Time to enjoy a chocolate factory tour and creativity at Shiroi Koibito Park.

# EXPERIENCE Sapporo

Time to learn the history of Sapporo Beer, the connection between Sapporo City and Beer, and time to eat.

#### Otari

Time to enjoy the popular port town of Otaru. Visit the Otaru Canal, a famous blue cave, eat delicious seafood, and more.

#### Ynich

Sapporo

The town of Yoichi is well-known as the home of the Nikka whisky factory, but it is also thriving in producing grapes for wine. It's time to visit Hokkaido's best wineries, and the Must Visit Nikka factory.

#### **EXPERIENCE** Shiraoi

Time to immerse yourself in Ainu culture at Japan's first and northernmost national museum & time to get hands-on with Ainu culture in the field museum.

# **EXPERIENCE**

Time to enjoy jumping back to the past in "Jidaimura," a recreation of an entire Edo period townscape.

#### **RELAX** Noboribetsu

After checking in to your onsen ryokan (which is a Japanese style inn), it's time to relax and soak in the hot springs. After you've refreshed, don't forget to take a stroll along the streets of this hot spring town!

The Jigokudani Hell Valley is the largest natural source of hot springs in Noboribetsu Onsen, gushing out 3,000 liters of hot spring water every minute. Time to experience the blessings and fierce power of an active volcano.