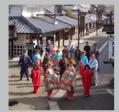

joy to the gala dinner.

**ENTERTAINMENT** 

Sapporo's YOSAKOI Soran Festival is a Hokkaido original, early summer tradition. The energetic dancers bring color, excitement and