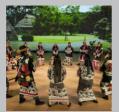

joy to the gala dinner.

**ENTERTAINMENT** 

Sapporo's YOSAKOI Soran Festival is a Hokkaido original, early summer tradition. The energetic dancers bring color, excitement and